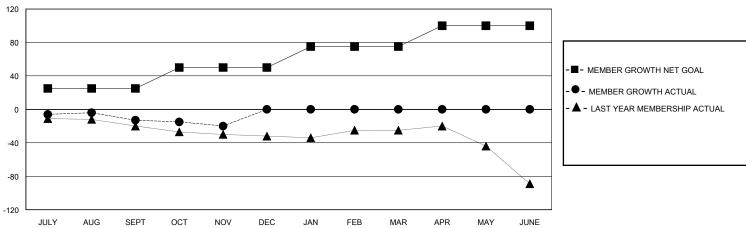

## GOALS AND ACTUAL MEMBERS CUMULATIVE

| DROPPED CLUBS: 2 |    | 24 CLUBS OF 53 ADDED 1 OR MORE<br>NEW MEMBERS | GENDER DISTRIBUTION  MALE 630 (63.38%)  FEMALE 364 (36.62%) |                |   |
|------------------|----|-----------------------------------------------|-------------------------------------------------------------|----------------|---|
| DROPPED MEMBERS  |    |                                               | PEWALE                                                      | 304 (30.02 70) |   |
| DECEASED         | 7  | CLICK HERE FOR CUMULATIVE                     | TOTAL FAMILY UNIT MEMBERS                                   |                | 0 |
| CLUB CANCELLED 1 |    | MEMBERSHIP DATA                               |                                                             |                | 0 |
| OTHER            | 48 |                                               | FAMILY MEMBERS PAYING HALF                                  |                | U |
| TOTAL            | 56 |                                               | 5525                                                        |                |   |